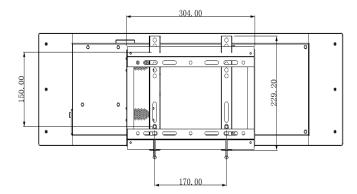

|

#### Interface

| RJ45    | 1 |
|---------|---|
| USB 2.0 | 1 |
| USB 3.0 | 1 |
| SD      | 1 |

### Others

| Dimension            | 720.8×226.3×52.5mm         |
|----------------------|----------------------------|
| Package Size         | 844×177×361mm              |
| Net Weight           | 6kg                        |
| Body Material        | Metal plate                |
| Protection           | IP50                       |
| Installation Mode    | Wall-mouted                |
| Display Mode         | Horizontal, Vertical       |
| Power                | AC100-240V, 50/60Hz        |
| Standard Consumption | 40W                        |
| Work Environment     | Temperature: -10 °C~+55 °C |
|                      | Humidity: 10%-90%          |

## Dimensions(mm)