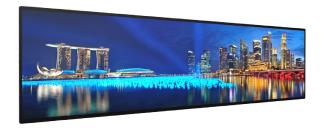

# LDH29-SAI100

29" Wall-mounted Digital Signage

#### Specification

| Model              | LDH29-SAI100 |
|--------------------|--------------|
| Panel Size         | 29" TFT LCD  |
| Display Ratio      | 32:9         |
| Maximum Resolution | 1920×540     |
| Display Color      | 16.7M        |
| Brightness (nits)  | 500cd/ m²    |
| Contrast           | 4000:1       |
| Viewing Angle      | 178°/178°    |
| Response Time      | 16ms         |
| Backlight          | LED          |