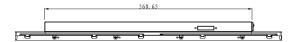

## Dimensions(mm)

### Others

| Dimension            | 720.8×226.3×52.5mm         |
|----------------------|----------------------------|
| Package Size         | 844×177×361mm              |
| Net Weight           | 6kg                        |
| Body Material        | Metal plate                |
| Protection           | IP50                       |
| Installation Mode    | Wall-mouted                |
| Display Mode         | Horizontal, Vertical       |
| Power                | AC100-240V, 50/60Hz        |
| Standard Consumption | 40W                        |
| Work Environment     | Temperature: -10 °C~+55 °C |
|                      | Humidity: 10%-90%          |