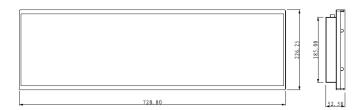

## Dimensions(mm)

### Others

| Dimension            | 720.8×226.3×52.5mm         |
|----------------------|----------------------------|
| Package Size         | 844×177×361mm              |
| Net Weight           | 6kg                        |
| Body Material        | Metal plate                |
| Protection           | IP50                       |
| Installation Mode    | Wall-mouted                |
| Display Mode         | Horizontal, Vertical       |
| Power                | AC100-240V, 50/60Hz        |
| Standard Consumption | 40W                        |
| Work Environment     | Temperature: -10 °C~+55 °C |
|                      | Humidity: 10%-90%          |