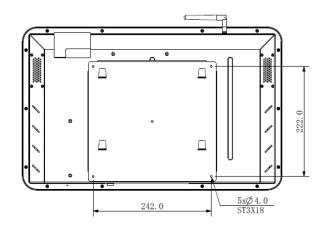

## Dimensions(mm)

|  | Interface            |                      |
|--|----------------------|----------------------|
|  | RJ45                 | 1                    |
|  | USB 2.0              | 2                    |
|  | SD                   | 1                    |
|  | RS232                | 1                    |
|  | Wi-Fi                | 1                    |
|  | Others               |                      |
|  | Dimension            | 533.0×354×45.5mm     |
|  | Package Size         | 660×188×431mm        |
|  | Net Weight           | 7kg                  |
|  | Body Material        | Metal plate          |
|  | Protection           | IP50                 |
|  | Installation Mode    | Wall-mounted         |
|  | Display Mode         | Horizontal, Vertical |
|  | Power                | AC100-240V, 50/60Hz  |
|  | Standard Consumption | 18W                  |
|  | Standby Consumption  | ≤0.5W                |
|  |                      |                      |