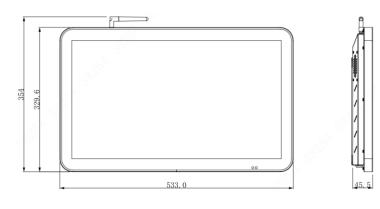

## Dimensions(mm)

|  | Interface            |                      |
|--|----------------------|----------------------|
|  | RJ45                 | 1                    |
|  | USB 2.0              | 2                    |
|  | SD                   | 1                    |
|  | RS232                | 1                    |
|  | Wi-Fi                | 1                    |
|  | Others               |                      |
|  | Dimension            | 533.0×354×45.5mm     |
|  | Package Size         | 660×188×431mm        |
|  | Net Weight           | 7kg                  |
|  | Body Material        | Metal plate          |
|  | Protection           | IP50                 |
|  | Installation Mode    | Wall-mounted         |
|  | Display Mode         | Horizontal, Vertical |
|  | Power                | AC100-240V, 50/60Hz  |
|  | Standard Consumption | 18W                  |
|  | Standby Consumption  | ≤0.5W                |
|  |                      |                      |