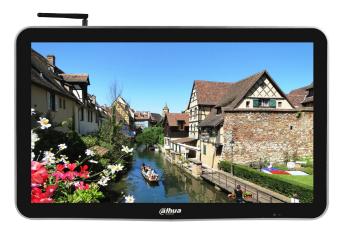

# LDH22-SAI200 22'' Wall-mounted Digital Signage



### Features :

 $\cdot$  Industrial design, support video, picture, text, audio and other multimedia information released, made for advertising industry

• Support remote timing switch function, can be customized holidays, spring, winter and other different dates, different time of the timer switch function

 $\cdot$  Support cycle play, specified time play, inter-cut, interval play and so on

 $\cdot$  Support multi-level permission settings and management, unaudited programs can not be added to the schedule and play at the terminal

 $\cdot$  Support remote screen capture function, look over the current play state of the terminal

 $\cdot$  Support the program material off the network or outage resume function, greatly save bandwidth and network flux



|  | Interface            |